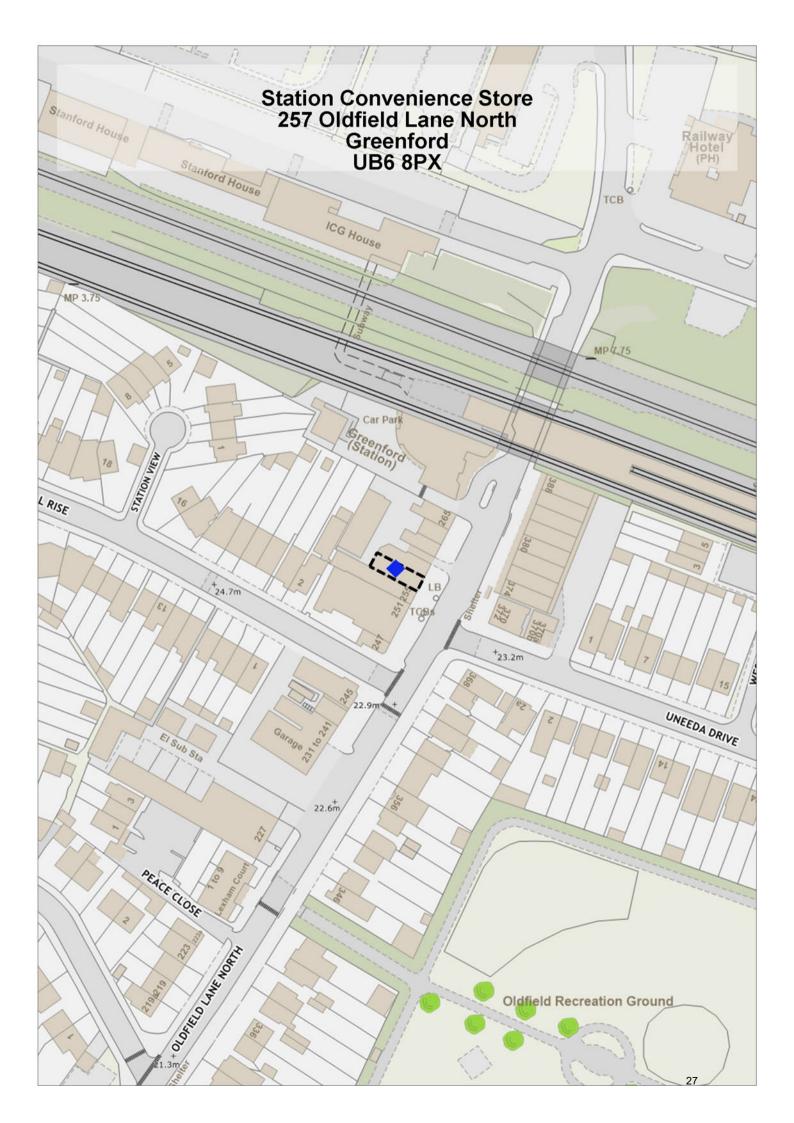

| A loca                                         | tion map is provided within the report.                                                                                                                                                                                                                                                                                                                                                                                                                    | P.27      |
|------------------------------------------------|------------------------------------------------------------------------------------------------------------------------------------------------------------------------------------------------------------------------------------------------------------------------------------------------------------------------------------------------------------------------------------------------------------------------------------------------------------|-----------|
| 200                                            |                                                                                                                                                                                                                                                                                                                                                                                                                                                            |           |
|                                                | onsultation                                                                                                                                                                                                                                                                                                                                                                                                                                                | P. 28 -29 |
|                                                | oplicant was required to display the statutory notice at the premises for 28 after lodging the application.                                                                                                                                                                                                                                                                                                                                                | P. 20 -23 |
|                                                | oplicant was required to publish a notice in a locally circulating newspaper within vs of lodging the application.                                                                                                                                                                                                                                                                                                                                         | P.30      |
| The ap                                         | oplicant was required to notify the following Responsible Authorities:                                                                                                                                                                                                                                                                                                                                                                                     |           |
| •                                              | Police Authority                                                                                                                                                                                                                                                                                                                                                                                                                                           |           |
| •                                              | Pollution Authority                                                                                                                                                                                                                                                                                                                                                                                                                                        |           |
| •                                              | Fire Authority                                                                                                                                                                                                                                                                                                                                                                                                                                             |           |
| •                                              | Local Planning Authority                                                                                                                                                                                                                                                                                                                                                                                                                                   |           |
| •                                              | Health & Safety Authority                                                                                                                                                                                                                                                                                                                                                                                                                                  |           |
| •                                              | Child Protection Authority                                                                                                                                                                                                                                                                                                                                                                                                                                 |           |
| •                                              | Weights & Measures Authority                                                                                                                                                                                                                                                                                                                                                                                                                               |           |
| •                                              | Director of Public Health                                                                                                                                                                                                                                                                                                                                                                                                                                  |           |
| •                                              | Home Office (Immigration Enforcement                                                                                                                                                                                                                                                                                                                                                                                                                       |           |
| The p                                          | ublished deadline for representations was 16 February 2024.                                                                                                                                                                                                                                                                                                                                                                                                |           |
|                                                | t Dear has made a representation in relation to the Prevention of Crime &<br>ler and Prevention of Public Nuisance licensing objectives.                                                                                                                                                                                                                                                                                                                   | P. 31 -3  |
| District                                       | ior and revention of rabile realisance liberioling objectives.                                                                                                                                                                                                                                                                                                                                                                                             |           |
| 4.2 Re                                         | esponse from applicant's agent to representation                                                                                                                                                                                                                                                                                                                                                                                                           | P. 35-37  |
| 5.0 Li                                         | censing Policy Considerations                                                                                                                                                                                                                                                                                                                                                                                                                              |           |
| 5.1 Th                                         | e Licensing Objectives                                                                                                                                                                                                                                                                                                                                                                                                                                     |           |
| sets o                                         | ers' attention is drawn to the Council's Statement of Licensing Policy, which ut proposed standards of management and controls that should be in place to te each of the licensing objectives.                                                                                                                                                                                                                                                             |           |
| 5.2 Pc                                         | licies that apply to different types of licensed premises                                                                                                                                                                                                                                                                                                                                                                                                  |           |
| apply<br>consid<br>premis                      | ouncil's Licensing Policy sets out policies, from paragraph 2.66 onwards, that to different types of licensed premises for matters to be taken into leration for Pubs, Bars and Night Clubs, for late night hot food takeaways, for sees licensed for off sales of alcohol and for restaurants and cafes licensed to cohol for consumption on the premises.                                                                                                |           |
| 5.3 lm                                         | position of Licensing Conditions                                                                                                                                                                                                                                                                                                                                                                                                                           |           |
| The Li<br>can be<br>Apper<br>specifi<br>approp | censing Authority cannot impose blanket conditions, however the Committee e guided by examples of management conditions given in the Policy at dix 7. These conditions are not absolute, and alternative conditions may be cally worded by the Licensing Authority and attached to licences as priate. Specific examples of best practice and wider considerations relating to Licensing Objective are contained within the Policy. Members are advised to |           |